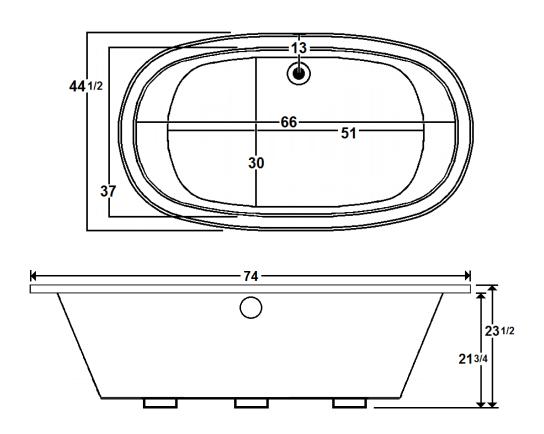

# \*All dimensions are +/- 1/2" and subject to change without notice\*

# **Technical Information**

Weight: 158 lbs.

Water Depth to Overflow: 17 1/2"

Water Capacity: 128 gal.Sump Dimension: 51" x 30"